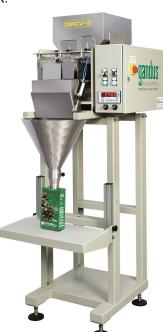

### **DPCV 1**

ANALOGIC WEIGHING MANAGEMENT WITH VIBRATIONS INDEPENDENT CONTROL.

1 VIBRATING CHANNEL WITH CONSTANT VIBRATION SPEED. 1 WEIGHING HEAD.

ALL PARTS IN CONTACT WITH THE PRODUCT IN AISI 304 STAINLESS STEEL

AVAILABLE MOUNTED ON FLOOR SUPPORT WITH ADJUSTABLE IN HEIGHT AND DEPTH WORKING PLANE. AVAILABLE WITH DIFFERENT LOADING HOPPER, WEIGHING TRAYS, UNLOADING HOPPER CONFIGURATIONS. AVAILABLE ON DEMAND IN DIMPLE OR IN PTFE COATED PLATE.

**APPLICATIONS**: COFFEE, SPICES, POWDERS AND FLOURS, BREAD AND SNACKS, BAKERY PRODUCTS, BISCUITS, RICE, CANDIES, CEREALS AND LEGUMES, CHEESE, CHOCOLATE, FROZEN, FRUITS AND VEGETABLES, PASTA, GRAINS, SEAFOOD, PET FOOD, TECHNICAL PRODUCTS.

**ACCESSORIES**: HOPPER, LOADING CONVEYOR, MAX PRODUCT LEVEL INDICATOR; FLANGES FOR COUPLING PNEUMATIC PRODUCT LOADER.