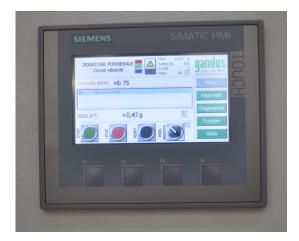

### **DPCVS 2**

WEIGHT MANAGEMENT THROUGH SIEMENS SIVAREX ELECTRONICS. WITH SYNCHRONIZATION OF WEIGHING CONTROL AND VIBRATION FREQUENCY.

SOFTWARE AUTOMATICALLY MANAGES THE VIBRATION FREQUENCY ACCORDING TO THE DESIRED WEIGHT IN ORDER TO OBTAIN THE UTMOST DOSING ACCURACY. 2 VIBRATING CHANNELS (1 ROUGH, 1 FINE).

1 WEIGHING HEAD.

All parts in contact with the product in AISI 304 stainless steel.

AVAILABLE ALSO IN SPECIAL COUNTING VERSION, SPECIFICALLY DESIGNED FOR BAKERY PRODUCTS (EG. BREAD, BISCUITS, CROISSANTS).

AVAILABLE ON DEMAND IN DIMPLE OR PTFE COATED PLATE.

**APPLICATIONS**: COFFEE, SPICES, POWDERS AND FLOURS, BREAD AND SNACKS, BAKERY PRODUCTS, BISCUITS, RICE, CANDIES, CEREALS AND LEGUMES, CHEESE, CHOCOLATE, FROZEN, FRUITS AND VEGETABLES, PASTA, GRAINS, SEAFOOD.

ACCESSORIES: HOPPER, LOADING CONVEYOR, MAX PRODUCT LEVEL INDICATOR; FLANGES FOR COUPLING PNEUMATIC PRODUCT LOADER.