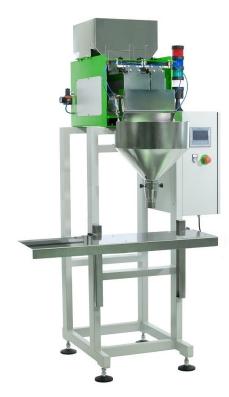

### DPCV 2

ANALOGIC WEIGHING MANAGEMENT WITH VIBRATIONS INDEPENDENT CONTROL. 2 VIBRATING CHANNELS (1 ROUGH, 1 FINE) FOR HIGHER

DOSING ACCURACY.

1 WEIGHING HEAD.

All parts in contact with the product in aisi 304 stainless steel

AVAILABLE MOUNTED ON FLOOR SUPPORT WITH ADJUSTABLE IN HEIGHT AND DEPTH WORKING PLANE. AVAILABLE WITH DIFFERENT LOADING HOPPER, WEIGHING TRAYS, UNLOADING HOPPER CONFIGURATIONS. AVAILABLE, ON DEMAND, IN DIMPLE OR PTFE COATED PLATE.

**APPLICATIONS**: COFFEE, SPICES, POWDERS AND FLOURS, BREAD AND SNACKS, BAKERY PRODUCTS, BISCUITS, RICE, CANDIES, CEREALS AND LEGUMES, CHEESE, CHOCOLATE, FROZEN, FRUITS AND VEGETABLES, PASTA, GRAINS, SEAFOOD, PET FOOD, TECHNICAL PRODUCTS.

ACCESSORIES: HOPPER, LOADING CONVEYOR, MAX PRODUCT LEVEL INDICATOR; FLANGES FOR COUPLING PNEUMATIC PRODUCT LOADER.