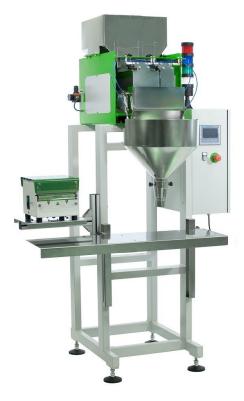

### **DPCV 1**

ANALOGIC WEIGHING MANAGEMENT WITH VIBRATIONS INDEPENDENT CONTROL.

1 VIBRATING CHANNEL WITH CONSTANT VIBRATION SPEED. 1 WEIGHING HEAD.

ALL PARTS IN CONTACT WITH THE PRODUCT IN AISI 304 STAINLESS STEEL

AVAILABLE MOUNTED ON FLOOR SUPPORT WITH ADJUSTABLE IN HEIGHT AND DEPTH WORKING PLANE. AVAILABLE WITH DIFFERENT LOADING HOPPER, WEIGHING TRAYS, UNLOADING HOPPER CONFIGURATIONS. AVAILABLE ON DEMAND IN DIMPLE OR IN PTFE COATED PLATE.

**APPLICATIONS**: COFFEE, SPICES, POWDERS AND FLOURS, BREAD AND SNACKS, BAKERY PRODUCTS, BISCUITS, RICE, CANDIES, CEREALS AND LEGUMES, CHEESE, CHOCOLATE, FROZEN, FRUITS AND VEGETABLES, PASTA, GRAINS, SEAFOOD, PET FOOD, TECHNICAL PRODUCTS.

**ACCESSORIES**: HOPPER, LOADING CONVEYOR, MAX PRODUCT LEVEL INDICATOR; FLANGES FOR COUPLING PNEUMATIC PRODUCT LOADER.