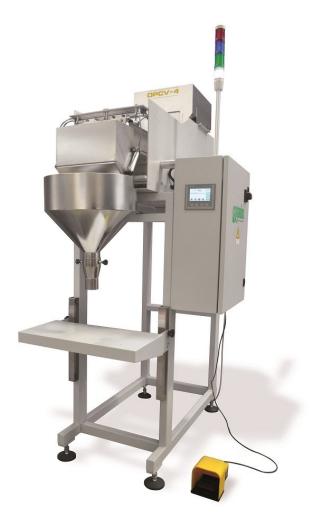

#### **DPCVS 4**

WEIGHT MANAGEMENT THROUGH SIEMENS SIVAREX ELECTRONICS WITH SYNCHRONIZATION OF WEIGHING CONTROL AND VIBRATION FREQUENCY.

Software automatically manages vibration frequency according to the desired weight in order to obtain the utmost dosing accuracy. 4 vibrating channels (3 rough, 2 fine in line). 1 weighing head.

All parts in contact with the product in AISI 304 stainless steel

AVAILABLE ALSO IN SPECIAL COUNTING VERSION, SPECIFICALLY DESIGNED FOR BAKERY PRODUCTS (EG. BREAD, BISCUITS, CROISSANTS).

AVAILABLE ON DEMAND IN DIMPLE OR PTFE COATED PLATE.

**APPLICATIONS**: COFFEE, SPICES, POWDERS AND FLOURS, BREAD AND SNACKS, BAKERY PRODUCTS, BISCUITS, RICE, CANDIES, CEREALS AND LEGUMES, CHEESE, CHOCOLATE, FROZEN, FRUITS AND VEGETABLES, PASTA, GRAINS, SEAFOOD.

**ACCESSORIES**: HOPPER, LOADING CONVEYOR, MAX PRODUCT LEVEL INDICATOR; FLANGES FOR COUPLING PNEUMATIC PRODUCT LOADER.