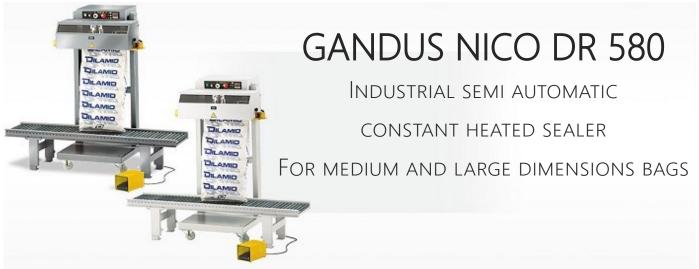

INDUSTRIAL SEMI AUTOMATIC CONSTANT HEATED SEALER FOR MEDIUM AND LARGE DIMENSIONS BAGS.

## **APPLICATIONS**

DESIGNED FOR MEDIUM AND LARGE DIMENSIONS BAGS.

#### **FEATURES**

ADJUSTABLE HEAD HEIGHT.

Supplied mounted on a stand and independent locking castors, complete with adjustable work surface.

ELECTRICAL FOOT SWITCH.

ADJUSTABLE IN HEIGHT WORK TABLE.