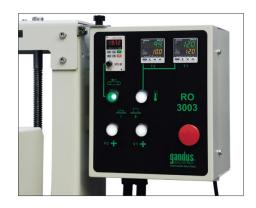

Double temperature control through digital temperature controllers, cooling by forcedd air, sealing pressure setting.