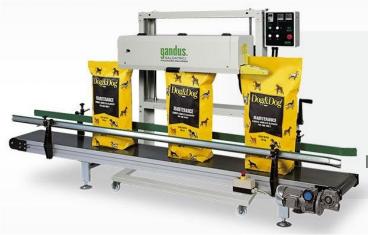

### GANDUS RO 3003

HIGH SPEED ROTARY SEALER
FOR HEAVY DUTY BAGS
IN ALL HEAT SEALABLE MATERIALS

EPOXY PAINTED STEEL OR AISI 304 STAINLESS STEEL CONSTRUCTION.

IDEAL TO PACK A WIDE RANGE OF PRODUCTS FROM FOOD, TO CHEMICAL, PHARMCEUTICAL, PARTS AND ASSEMBLINGS IN ANY HEATSEALABLE MATERIAL.

Sealing width mm 20 or mm 30 depending on material.

MAX SPEED UP TO 20 MT/MIN.

DESIGNED AS INDEPENDENT HEAT SEALER OR AS SEALING STATION IN AUTOMATIC PACKAGING LINES.

On stand with locking castors and adjustable in height sealing head, electrical components and control panel are in remote control box mounted away from the sealing head.

Double temperature control through digital temperature controllers, cooling by forcedd air, sealing pressure setting.