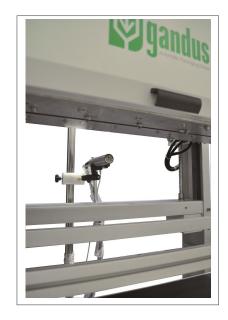

# HIGH SPEED ROTARY SEALER FOR HEAVY DUTY BAGS IN ALL HEAT SEALABLE MATERIALS

| TECHNICAL DATA                                                                    |                                                           |
|-----------------------------------------------------------------------------------|-----------------------------------------------------------|
| PTFE BELTS, HEIGHT MM 20                                                          |                                                           |
| A DIVISTA DUE CEAUNIC ADDESSUDE                                                   |                                                           |
| Adjustable sealing pressure                                                       |                                                           |
| Indentated pressure wheels in AISI 304 (plane on request) suitable for paper bags |                                                           |
| Front and rear openings to ease access sealing head internal components           |                                                           |
|                                                                                   | REDUCED ORDINARY MAINTENANCE OPERATIONS                   |
|                                                                                   | AISI 304 VERSION UPON REQUEST  STAND WITH LOCKING CASTORS |
| STAND WITH LOCKING CASTORS                                                        |                                                           |
| Construction CEI EN 60204 - 1 standards                                           |                                                           |
| Acoustic emission level under di 70 dB(A)                                         |                                                           |
|                                                                                   | Power supply 230V 50-60 Hz single phase                   |
| Max absorption 1600W (only when reaching Set temp.)                               |                                                           |
|                                                                                   | Dimensions (only machine) - 1490 x 780 x 1700 mm          |
| Weight 230 kg                                                                     |                                                           |
|                                                                                   |                                                           |