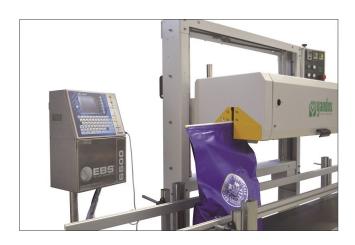

## ACCESSORIES UPON REQUEST INKJET CODING DEVICE

WITHOUT IMPULSE CONTACT, ELECTROMAGNETIC IMPULSE FOR MACRO CHARACTERS, MODULAR UP 8 FROM 5 TO 64 NOZZLES PRINTING HEAD WHICH CAN BE CONNECTED.

THE STAINESS STEEL COVER AND THE QWERT KEY-BOARD (IP55), GRANTED THE SYSTEM WATERPROOF AND PROCECTED BY THE POWDER OCCURRED IN HEADY DULY PLACES.

FAST CHANGE OF MESSAGES AND EASY DITITS OF TEST.
LOGOS CREATIONS DIRECTLY BY THE KEYBOARD.
INDEPENDENT INK SYSTEM TO LEAD THE INK TO THE
PRINT HEAD.

POINT PRESSURE AND STRENGTH ADJUSTMENTS.
INK SUITABLE FOR ALL THE KID OF SURFACES, ABSORBING AND NOT-ABSORBING MATERIAL (5 COLOURS : RED, BLUE, GREEN, BLACK AND WHITE). SUITABLE WITH MEK AND PIGMENTATED INKS.

Nozzle numbers: 5,7,12, 16,25,32,64 Characters height: 5mm – 115mm

Nozzle diameters: 150mm

Marking positions: 0° - 90° - 180° - 270°

Marking distance from object: 2mm – 20mm

PRINT SPEED: UP TO 60 MT/MIN