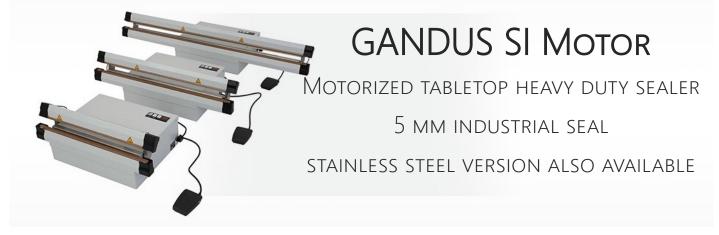

# GANDUS SI MOTOR

## Motorized tabletop heavy duty sealer 5 mm industrial seal

### VERSIONS

- sealing bars 420 mm/620 mm/1020 mm
- EPOXY VERSION
- STAINLESS STEEL VERSION

### STAINLESS STEEL VERSION ALSO AVAILABLE

|                           | SI Motor 420 (S)                                             | SI Motor 620 (S)                                             | SI Motor 1020 (S)                                            |
|---------------------------|--------------------------------------------------------------|--------------------------------------------------------------|--------------------------------------------------------------|
| Kind of sealing           | IMPULSE                                                      | IMPULSE                                                      | IMPULSE                                                      |
| Seal length               | 420 мм                                                       | 620 мм                                                       | 1020 мм                                                      |
| Seal width                | 5 мм                                                         | 5 мм                                                         | 5 мм                                                         |
| Model                     | manual, table top,<br>Industrial use                         | manual, table top,<br>Industrial use                         | manual, table top,<br>Industrial use                         |
| Min. film thickness       | 2 x 20 Micron                                                | 2 x 20 Micron                                                | 2 x 20 Micron                                                |
| Max. film thickness       | 2 x 250 Micron                                               | 2 x 250 Micron                                               | 2 x 250 Micron                                               |
| Materials                 | Laminate, Polypropylene,<br>Polyethylene, ready made<br>bags | Laminate, Polypropylene,<br>Polyethylene, ready made<br>bags | Laminate, Polypropylene,<br>Polyethylene, ready made<br>bags |
| Seal bar<br>configuration | <b>BI-ACTIVE</b>                                             | BI-ACTIVE                                                    | BI-ACTIVE                                                    |
| Covering                  | PAINTED STEEL<br>STAINLESS STEEL                             | PAINTED STEEL<br>STAINLESS STEEL                             | PAINTED STEEL<br>STAINLESS STEEL                             |
| Μαχ. capacity             | max. 10 cycles per minute                                    | max. 10 cycles per minute                                    | max. 10 cycles per minute                                    |
| Max. film roll dimens.    | max. width 350 mm                                            | max. width 550 mm                                            | max width 950 mm                                             |
| Min./max. seal time       | 0,1-4 sec.                                                   | 0,1-4 sec.                                                   | 0,1-4 sec.                                                   |
| Min./max. cool. time      | 0,1-10,0 sec.                                                | 0,1-10,0 sec.                                                | 0,1-10,0 sec.                                                |
| Dimensions                | 507 х 384 х 202 мм                                           | 707 х 384 х 202 мм                                           | 1107 х 384 х 202 мм                                          |
| Weight                    | 16,9 Kg (16,6 Kg)                                            | 23,3 Kg (23,0 Kg)                                            | 26,3 Kg (26.0 Kg)                                            |
| Voltage                   | 230V – 1рн – 50/60Hz                                         | 230V – 1рн – 50/60Hz                                         | 230V – 1рн – 50/60Hz                                         |
| Consumption               | 950 W                                                        | 1500 W                                                       | 1100 W                                                       |
| Pedal operated            | Yes                                                          | Yes                                                          | Yes                                                          |