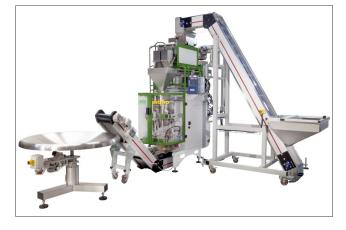

**VERTICAL FORM-FILL-SEAL MACHINES** TO CREATE CUSHION OR SQUARE BOTTOM BAGS STARTING FROM A REEL OF THERMO SEALABLE FILM.

**APPLICATIONS** FOOD PRODUCTS, AUTOMOTIVE, PHARMA INDUSTRY, CHEMICALS, COSMETICS, LOGISTICS, TECHNICAL PRODUCTS, FLOURS, PET FOOD.

PACKAGE CONFIGURATIONS CUSCHION, SQUARE BOTTOM.

FILM TRANSPORT THREE PHASE MOTOR + INVERTER WITH SELF-CENTERING BELTS

Preset film centering system

SELF ADJUSTABLE BREAKING FILM SYSTEM

ENCODER TO SET THE BAG LENGHT

END FILM SENSOR

PACKAGE CONFIGURATIONS

KIND OF BAG - CUSCHION, SQUARE BOTTOM