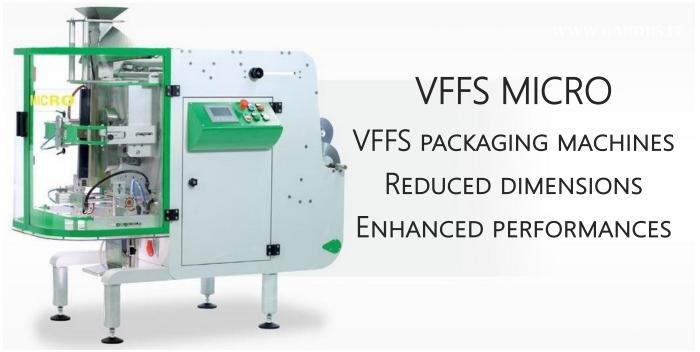

## **VFFS MICRO**

# VFFS PACKAGING MACHINES REDUCED DIMENSIONS ENHANCED PERFORMANCES

#### **CONSTRUCTION**

Painted steel frame
Stainless steel AISI 304 product floating areas
Anticorrosion treatment mechanical components
Antivibration adjustable feet
Upon request stainless steel version

### **Technical Features**

**CONSTRUCTION** 

PAINTED STEEL FRAME

STAINLESS STEEL AISI 304 PRODUCT FLOATING AREAS

ANTICORROSION TREATMENT ON MECHANICAL COMPONENTS

ANTIVIBRATION ADJUSTABLE FEET

Upon request stainless steel version

## **ADVANTAGES AND BENEFITS**

FULLY MANAGED BY PLC

Speed control by touch screen User friendly easy format change Receipts menu for an easy parameters storage

INDEPENDENT SEALING TEMPERATURE ADJUSTMENT OF THE THREE SEALING JAWS

FULLY MANAGED BY PLC

SPEED CONTROL BY TOUCH SCREEN

USER FRIENDLY EASY FORMAT CHANGE

RECEIPTS MENU FOR AN EASY PARAMETERS STORAGE

INTERFACE FEEDING AND DOSING AUTOMATIC SYSTEMS.

**BUIT-IN SCALES SUPPORT TO REDUCE DIMENSIONS** 