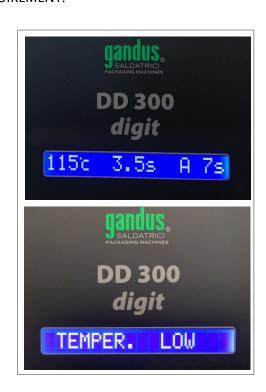

#### **CONTROLS, ADJUSTMENTS, ALARMS**

NEW MAIN BOARD, TO ALLOW A QUICK, UTMOST ACCURATE, STABLE TEMPERATURE CONTROL.

DIGITAL TEMPERATURE, TIME AND PAUSE INTERVAL CONTROL.

TEMPERATURE ADJUSTMENT 0-150°C.

Temperature alarm ± 5°C compared to set temperature.

#### INTERFACE

DD 300 *digit* offers a new data visualization through a new wide and clear LCD with 1 line and 16 characters.

New ergonomic and functional 4 buttons control panel.

Reliability

New DD 300 Digit only allows sealing when the sealer has completed the heating phase as the bars do not close until the set temperature has been reached.

DIGITAL DISPLAY

New DD 300 Digit has a clearly readable, multilingual digital display and it offers an extremely intuitive menu.