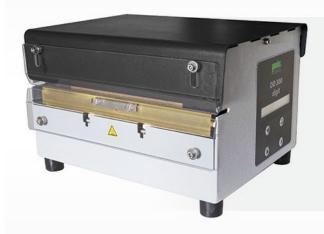

Semi automatic table top sealer Parameters digital control

DD 300 Digit is the brand new compact semi automatic constant heat sealer for bags in polypropilene, alluminium, paper coated heatsealable materials.

SEALING TEMPERATURE AND TIME DIGITAL CONTROL.

FRAME AND COVER IN PAINTED STEEL.

#### SEAL

CRIMPED OR FLAT SEAL.

LENGHT MM 300.

MAX WIDTH MM 8 OR MM 13 TO SATISFY ANY MOST SPECIFIC REQUIREMENT.

#### **FUNCTIONIG**

IT CAN BE OPERATED EITHER BY AN ELECTRIC FOOTSWITCH, OR AUTOMATICALLY WITH DWELL TIME ADJUSTMENT, LEAVING BOTH HANDS FREE FOR HANDLING THE PRODUCTS.

ACTIONING THROUGH MAGNET MM 100 DIAMETER,