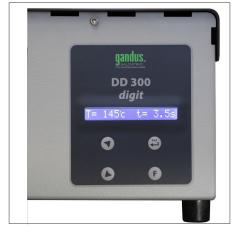

#### INTERFACE

DD 300 *digit* offers a new data visualization through a new wide and clear LCD with 1 line and 16 characters.

New ergonomic and functional 4 buttons control panel.

Reliability

New DD 300 Digit only allows sealing when the sealer has completed the heating phase as the bars do not close until the set temperature has been reached.

DIGITAL DISPLAY

New DD 300 Digit has a clearly readable, multilingual digital display and it offers an extremely intuitive menu.

SETTINGS

New DD 300 Digit offers the possibility to set both temperature and time, adjustable at the tenth

FLEXIBILITY

NEW DD 300 DIGIT ALLOWS THE OPERATOR TO SWITCH FROM MANUAL TO AUTOMATIC BY ACTING DIRECTLY ON THE MENU, WITHOUT REMOVING THE PEDAL AND PRESERVING ELECTRONICS.