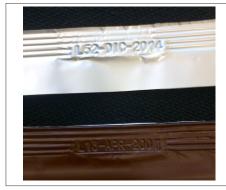

#### **CODING SYSTEM**

DD 300 *digit* offers a coding embossing system upon request, for date and batch indication.

THE CODING EMBOSSING SYSTEM IS AVAILABLE ON CRIMPED SEALING VERSION.

#### Accessories

 CODE EMBOSSING SYSTEM WITH PUNCHES (FOR CRIMPED VERSION).
 EACH SEALING MACHINE IS EQUIPPED WITH SEALING BARS COMPLETE WITH PREDISPOSITION FOR HOUSING PUNCHES.

ACCORDING TO THE DIFFERENT REQUIREMENTS, BY SIMPLY ACTING ON THE TWO SCREWS IS POSSIBLE TO RUN EMBOSSED SEALS.

Max 12 punches - complete with standar supply 51 punches for DATE + BATCH (eg.: JAN12-L365)

- ADDITIONAL PUNCHES
- ADJUSTABLE IN HEIGHT WORKING TABLE
- INDEPENDENT FLOOR STAND