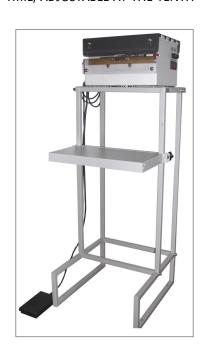

Semi automatic table top sealer Parameters digital control

DD 300 Digit is the brand new compact semi automatic constant heat sealer for bags in polypropilene, alluminium, paper coated heatsealable materials.

SEALING TEMPERATURE AND TIME DIGITAL CONTROL.

FRAME AND COVER IN PAINTED STEEL.

Max 12 punches - complete with standar supply 51 punches for DATE + BATCH (eg.: JAN12-L365)

- ADDITIONAL PUNCHES
- ADJUSTABLE IN HEIGHT WORKING TABLE
- INDEPENDENT FLOOR STAND