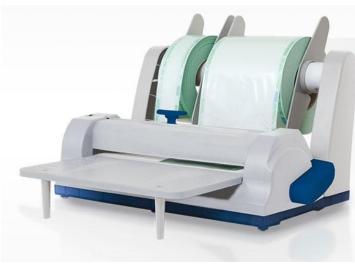

# **GD 301 Evo**

Constant heat sealer for the sealing of medical pouches and reels
According to DIN 58953-7 standards

Reliable and user friendly, highly regarded for its strong structure and attention to detail.

GD 301 Evo is a compact machine which is ideal for use in dentists, doctors and veterinary surgeries or laboratories.

Sealing pouches up to 300 mm in width, manual actioning performed by a simple built in lever with an electronic timer giving consistent results every time.

The sealing system requires no consumables items, ensuring real cost savings in terms of maintenance. The machine has been vertically designed, including its integral roll holder, so that it can be positioned on any table even if there is limited width.