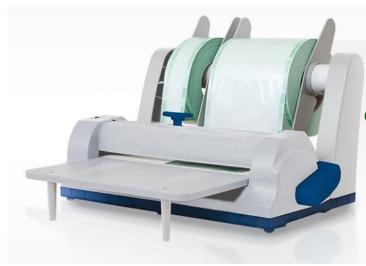

# **GD 301 Evo**

Constant heat sealer for the sealing of medical pouches and reels

According to DIN 58953-7 standards

Evolution of the well know GD 301, offering even higher performances. The sealer heats up much faster and more accurately, the film is perfectly kept inside the machine.

Reliable and user friendly, highly regarded for its strong structure and attention to detail.

GD 301 Evo is a compact machine which is ideal for use in dentists, doctors and veterinary surgeries or laboratories.

Sealing pouches up to 300 mm in width, manual actioning performed by a simple built in lever with an electronic timer giving consistent results every time.

The sealing system requires no consumables items, ensuring real cost savings in terms of maintenance. The machine has been vertically designed, including its integral roll holder, so that it can be positioned on any table even if there is limited width.